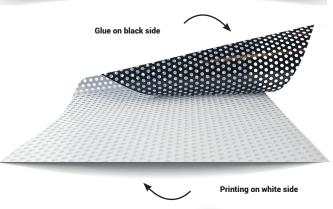

### INFORMATION

| ADHESIVE : Adhesive solve | Polymeric PVC<br>nt polyacrylate removeable<br>iliconed paper 155 microns |
|---------------------------|---------------------------------------------------------------------------|
| TOTAL THICKNESS:          |                                                                           |
| COLOR:                    | White (Black Glue Side)                                                   |
| VISIBLE PERFORATION:      |                                                                           |
| INK TYPES:                | Eco-solvent / solvent                                                     |
| APPLICATION FACE :        | Outside                                                                   |
| THERMAL RESISTANCE :      | From -20° to 80°C                                                         |
| APPLICATION T° :          | From 10° to 40°C                                                          |
| FIRE RATING:              | B-S1, D0                                                                  |
|                           | EUROCLASSES                                                               |
| WARRANTY:                 | 3 years*                                                                  |
|                           | 1,52 X 10 m - 1,52 X 50 m                                                 |

\*for glazing not exposed to the sun

Glue black side