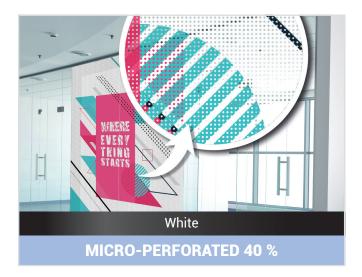

# **PERF 40**

## **EXTERNAL APPLICATION**

Similar to PERF 30, PERF 40 film gives you the possibility to communicate visually while keeping visibility towards the outside (thanks to its micro perforations). It is an outside installation. Ideal in the technical inability to install PERF 30 indoor.