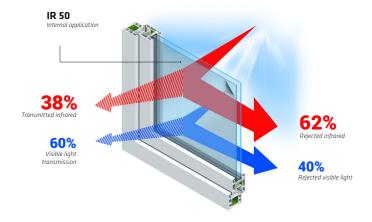

### **INFRARED REJECTION 62%**

The IR 50 infrared protection film has been designed to be applied to the glazing to reduce heat and glare from the sun. Improved comfort is spectacular in sun-drenched premises and it allows for related energy savings when using air conditioning.

### INFORMATION

| INFRARED REJECTION:               | 62%             |
|-----------------------------------|-----------------|
| <b>VISIBLE LIGHT TRANSMISSION</b> | <b>V:</b> 60%   |
| UV TRANSMISSION:                  | 1%              |
| <b>TOTAL REJECTED SOLAR ENER</b>  | <b>RGY:</b> 52% |
| SOLAR FACTOR G:                   | 48%             |
| MATERIAL:                         | PET             |
| ADHESIVE:                         | Acrylic         |
| LINER:                            |                 |
| THICKNESS:                        | 80 microns      |
| APPLICATION FACE:                 | Internal        |
| COLOR:                            | Extra-clear     |
| APPLICATION T°:                   | min, + 5°C      |
| FIRE RATING:                      | B-S1, D0        |
| STANDARDS:                        |                 |
| GUARANTEE:                        |                 |
| WIDTH:                            | 1,52 m          |
| LENGTH:                           |                 |
|                                   |                 |